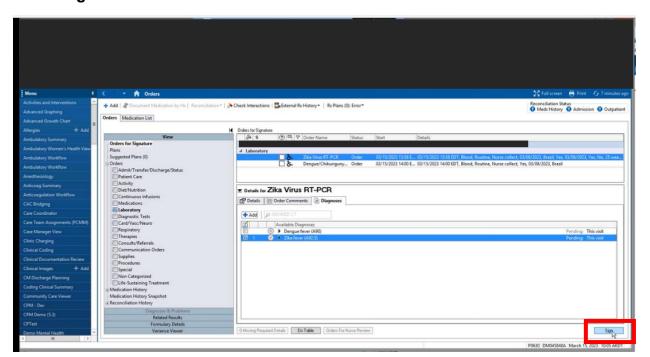

la pertussis*, *Chlamydia pneumoniae*, and *Mycoplasma pneumoniae*.)

- COMING SOON TO GENESIS –Influenza A/H5 Subtyping

Please Note: For labs not on MHS Genesis, or tests coming soon to Genesis, we accept paper test request forms. Forms can be found at the website stated above. Once filled out, please enclose printed copy with sample during shipment.

1. Enter Power Chart. On the left tool bar, click on the 'Orders + Add' button



2. Enter the test name in the Search field and select desired test



3. Enter physician's name and fill out necessary information accordingly



4. Fill out the order details, ensuring that all fields in yellow are complete. Please also provide appropriate symptom information, if applicable.



## 5. Enter appropriate diagnosis



## 6. Sign Order to Submit