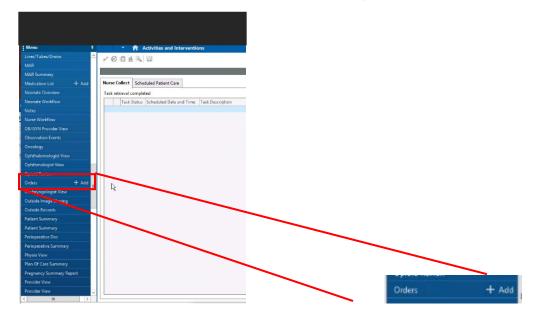

1. Enter Power Chart. On the left tool bar, click on the 'Orders + Add' button

2. Enter the test name in the Search field and select desired test

3. Enter physician's name and fill out necessary information accordingly