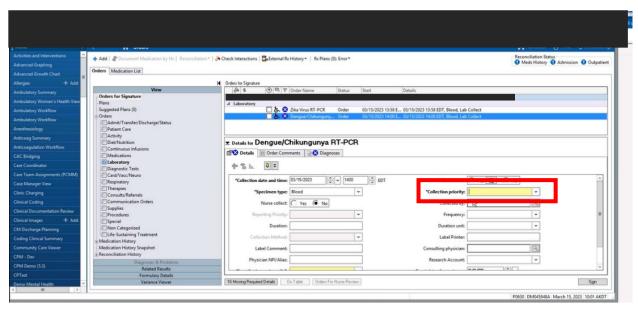

4. Fill out the order details, ensuring that all fields in yellow are complete. Please also provide appropriate symptom information, if applicable.