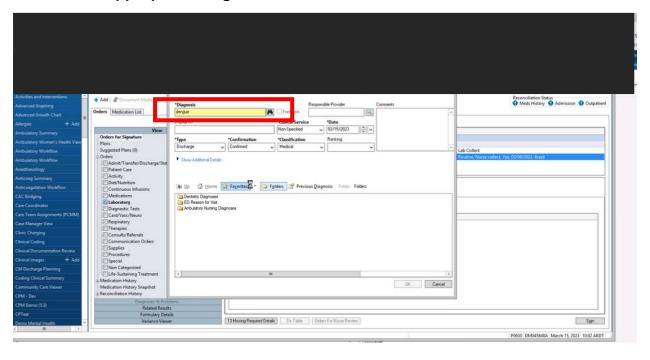

ella parapertussis*, *Bordetella pertussis*, *Chlamydia pneumoniae*, and *Mycoplasma pneumoniae*.)

- COMING SOON TO GENESIS –Influenza A/H5 Subtyping

Please Note: For labs not on MHS Genesis, or tests coming soon to Genesis, we accept paper test request forms. Forms can be found at the website stated above. Once filled out, please enclose printed copy with sample during shipment.

1. Enter Power Chart. On the left tool bar, click on the 'Orders + Add' button



2. Enter the test name in the Search field and select desired test



3. Enter physician's name and fill out necessary information accordingly



4. Fill out the order details, ensuring that all fields in yellow are complete. Please also provide appropriate symptom information, if applicable.



## 5. Enter appropriate diagnosis



## 6. Sign Order to Submit