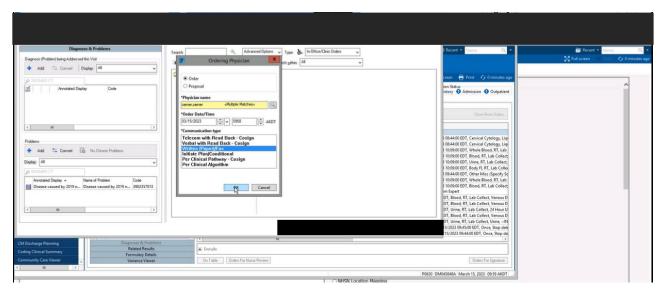

1. Enter Power Chart. On the left tool bar, click on the 'Orders + Add' button

2. Enter the test name in the Search field and select desired test

3. Enter physician's name and fill out necessary information accordingly