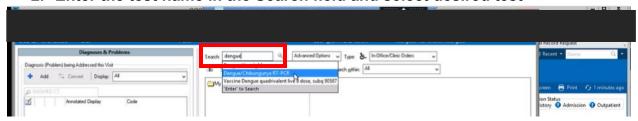

1. Enter Power Chart. On the left tool bar, click on the 'Orders + Add' button

2. Enter the test name in the Search field and select desired test

3. Enter physician's name and fill out necessary information accordingly